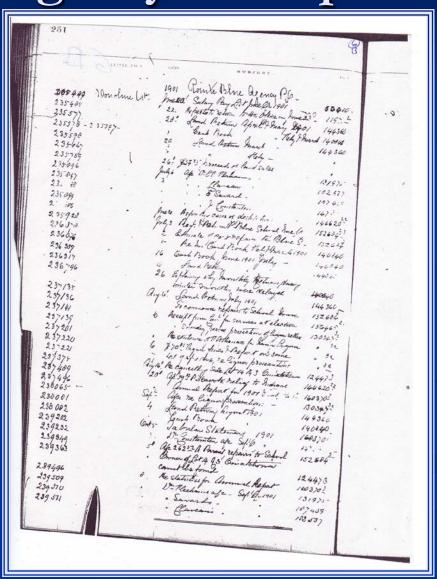

#### Record Universe 1844-1872

- Office of Civil Secretary in Province of Canada;
   Office of Deputy Superintendent General and
   Deputy Superintendent General of Indian
   Affairs
  - Incoming and outgoing correspondence filed separately
  - E.g. Civil Secretary correspondence first entered sequentially by number at front of register and docket given same number