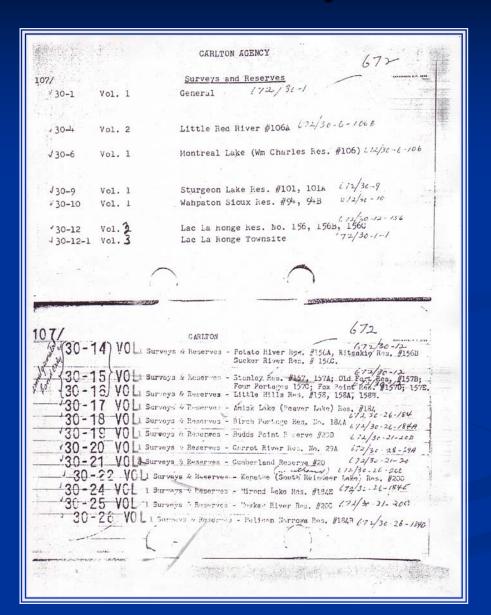

#### Library and Archives Canada

- RG 2 Privy Council
- RG 6 Secretary of State
- RG 10 Indian Affairs (e.g., paylists, trust accounts, surveys, Indian Agent revords ect)
- RG 15 Department of Interior
- RG 22 and 85, Records of the Northern Affairs Branch
- MG 1 to 8 Records of New France
- RG 1 Early land Records
- MG 18 and 19 Fur trade records (trading post records)
- MG 17 Church Records (marriage, baptism and death records)
- MG 26 Prime Minister's Papers
- MG 27 papers of politicians e.g. Clifford Sifton
- MG 29 and 30 papers of Missionaries and explorers

#### INAC HQ

- Central Registry files
- Indian Land Registry
- Legal Surveys Map Collection
- Program Reference Centre
- Indian Membership Division Records
- Elections Bylaws Unit of the Statutory Requirements Division
- Departmental Library