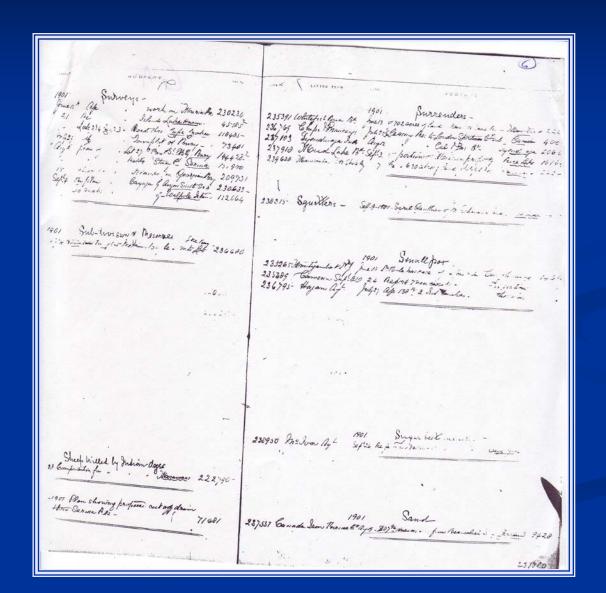

#### Record Universe 1844-1872

- Office of Civil Secretary in Province of Canada;
   Office of Deputy Superintendent General and
   Deputy Superintendent General of Indian
   Affairs
  - Incoming and outgoing correspondence filed separately
  - E.g. Civil Secretary correspondence first entered sequentially by number at front of register and docket given same number