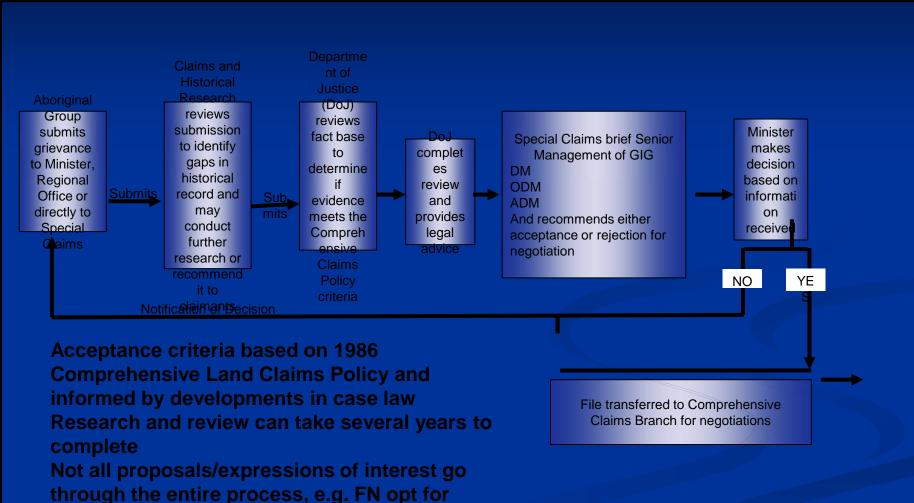

rt of an organized society
  - The organized society has occupied the specific territory over which it asserts
    Aboriginal title since time immemorial. The traditional use and occupancy of the
    territory must have been sufficient to be an established fact at the time of assertion of
    sovereignty by European nations
  - The occupation of the territory by the Aboriginal group was largely to the exclusion o other organized societies
  - The aboriginal group can demonstrate some continuing use and occupancy of the land for traditional purposes
  - The group's Aboriginal title and rights to resource use have not been dealt with by treaty
  - Aboriginal title has not been eliminated by other lawful means
- Based on case law that has evolved over time

#### Comprehensive Claims Process



litigation

#### Special Claims

- 1992 INAC established Research and Assessment Directorate (now Special Claims Directorate) to provide flexibility for the government in dealing with grievances submitted by recognized First Nations that do not fit within the parameters of the existing comprehensive or specific claims policies and is not being considered under any other mechanism i.e. Courts
- Senior Management guidelines on processing special claims:
  - grievance submitted cannot be dealt with under the existing claims policies (Specific or Comprehensive) and is not being considered under any other mechanism i.e. Courts
  - authority to reject the claims rests with Assistant Deputy Minister of Claims and Indian Government
  - Cabinet authority usually required for acceptance

#### Our