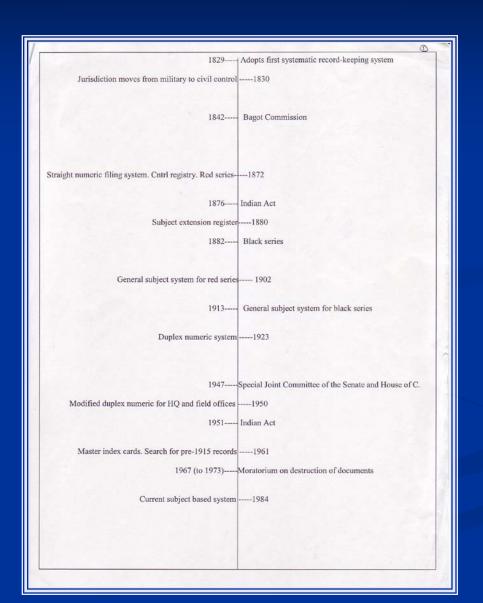

#### Timetable

#### Early DIA Records

- 1782 to 1821 no letterbook or letter registers kept and departmental correspondence kept irregularly
- 1829 first systematic records keeping system was utilized by DIA in the form of letterbooks recording outgoing correspondence

# Bagot Commission 1842-1844

- "until nearly the close of Col. Given's services, scarcely a book appears to have been considered necessary"
- Recommend Office of Chief Superintendent employ a chief clerk to enter all correspondence of the Department in a book with an alphabetical index and a bookkeeper to maintain each tribes' account books

#### Record Universe 1844-1872

- Office of Civil Secretary in Province of Canada;
   Office of Deputy Superintendent General and
   Deputy Superintendent General of Indian
   Affairs
  - Incoming and outgoing correspondence filed separately
  - E.g. Civil Secretary correspondence first entered sequentially by number at front of register and docket given same number